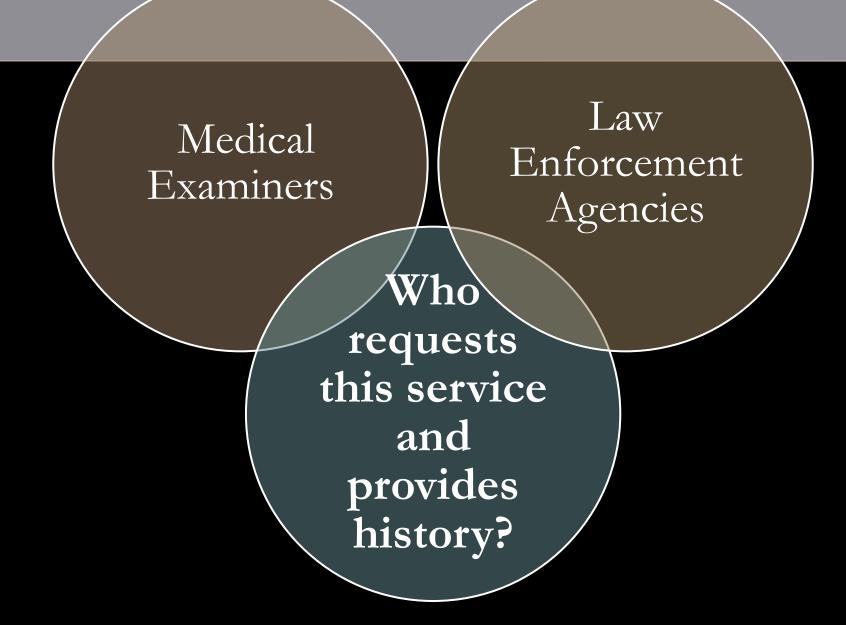

## MORGUE ASSISTANCE BY THE TRACE EVIDENCE ANALYST



Patricia C. Eddings, M.S. Kelly L. Belcher, M.S. Tarrant County Office of the Chief Medical Examiner and Forensic Laboratories

#### WHAT DOES MORGUE ASSISTANCE ENCOMPASS?



#### TRACE EVIDENCE ASSISTANCE



Edmond Locard at work.

 $http://ejdissectingroom.files.wordpress.com/2011/02/edmond_locard_at_work.jpg?w=300\&h=242$ 

#### HISTORY OF THIS SERVICE AT THE TARRANT CO. MEDICAL EXAMINER'S OFFICE



#### THE DECEASED BODY AS A CRIME SCENE



#### THE BODY SCENE















## PHOTOGRAPHY







## Overall





## Close-up

#### METHODICAL COLLECTION OF TRACE EVIDENCE







#### Impressions

Biological

Gunshot

Residue

Ligatures, wounds, tapes, etc.

Head to toe examination of decedent and clothing to identify foreign materials.

Hairs and Fibers

Glass

Paints, Polymers & Stuff

## THE HANDS





## Particulates and Residues

Tweezers – SEM Stubs – Sterile Swabs and Sterile Water

**GSR** 

al cap holding

astic Vial



DNA

### GUNSHOT RESIDUES





#### SEXUAL ASSAULT KIT



#### SEXUAL ASSAULT KIT

| Smears  | Other                         |
|---------|-------------------------------|
| Oral    | Pubic Hair                    |
| Anal    | Combing                       |
| Vaginal |                               |
|         | Fingernail