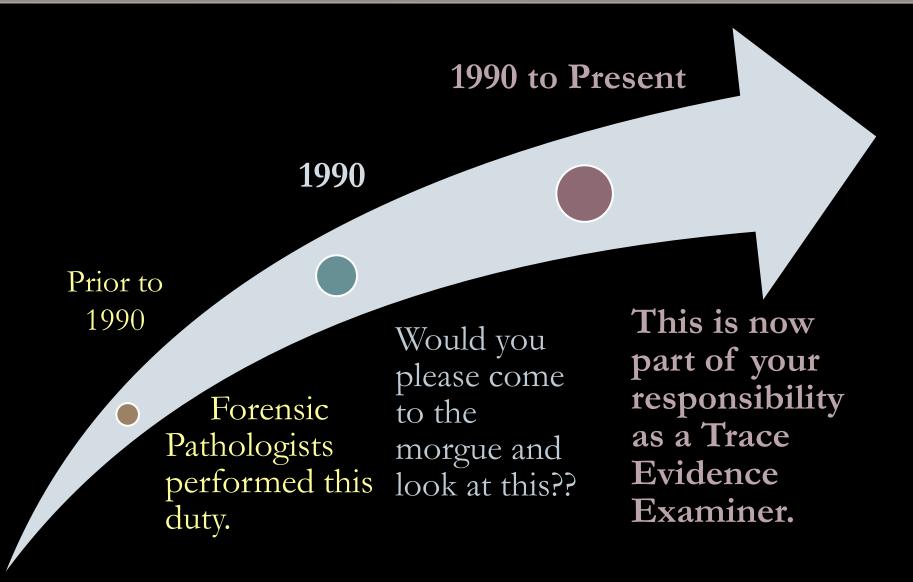

## MORGUE ASSISTANCE BY THE TRACE EVIDENCE ANALYST



Patricia C. Eddings, M.S. Kelly L. Belcher, M.S. Tarrant County Office of the Chief Medical Examiner and Forensic Laboratories

#### WHAT DOES MORGUE ASSISTANCE ENCOMPASS?



#### TRACE EVIDENCE ASSISTANCE



Edmond Locard at work.

 $http://ejdissectingroom.files.wordpress.com/2011/02/edmond_locard_at_work.jpg?w=300\&h=242$ 

#### HISTORY OF THIS SERVICE AT THE TARRANT CO. MEDICAL EXAMINER'S OFFICE



#### THE DECEASED BODY AS A CRIME SCENE



#### THE BODY SCENE















## PHOTOGRAPHY







## Overall





## Close-up

#### METHODICAL COLLECTION OF TRACE EVIDENCE







#### Impressions

Biological

Gunshot

Residue

Ligatures, wounds, tapes, etc.

Head to toe examination of decedent and clothing to identify foreign materials.

Hairs and Fibers

Glass

Paints, Polymers & Stuff

## THE HANDS





## Particulates and Residues

Tweezers – SEM Stubs – Sterile Swabs and Sterile Water

**GSR** 

al cap holding

astic Vial



DNA

### GUNSHOT RESIDUES





#### SEXUAL ASSAULT KIT



#### SEXUAL ASSAULT KIT

| Smears  | Other                         |
|---------|-------------------------------|
| Oral    | Pubic Hair                    |
| Anal    | Combing                       |
|