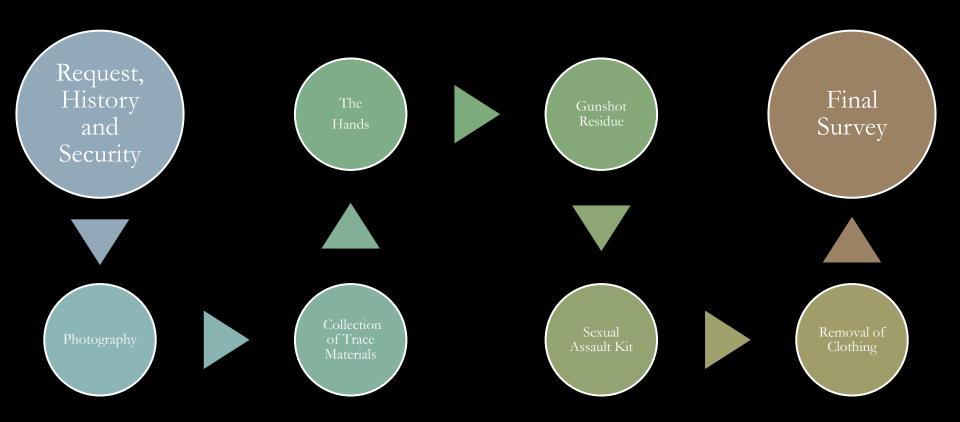

## MORGUE ASSISTANCE BY THE TRACE EVIDENCE ANALYST

Patricia C. Eddings, M.S. Kelly L. Belcher, M.S. Tarrant County Office of the Chief Medical Examiner and Forensic Laboratories

#### WHAT DOES MORGUE ASSISTANCE ENCOMPASS?

#### HISTORY OF THIS SERVICE AT THE TARRANT CO. MEDICAL EXAMINER'S OFFICE

#### THE DECEASED BODY AS A CRIME SCENE

#### THE BODY SCENE

## PHOTOGRAPHY

#### METHODICAL COLLECTION OF TRACE EVIDENCE

## THE HANDS

### GUNSHOT RESIDUES

#### SEXUAL ASSAULT KIT

#### REMOVAL OF CLOTHING

## FINAL SURVEY