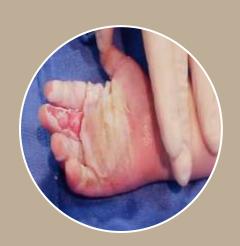

## THE HANDS

## Particulates and Residues

Tweezers – SEM Stubs – Sterile Swabs and Sterile Water

**GSR** 

al cap holding

astic Vial

DNA