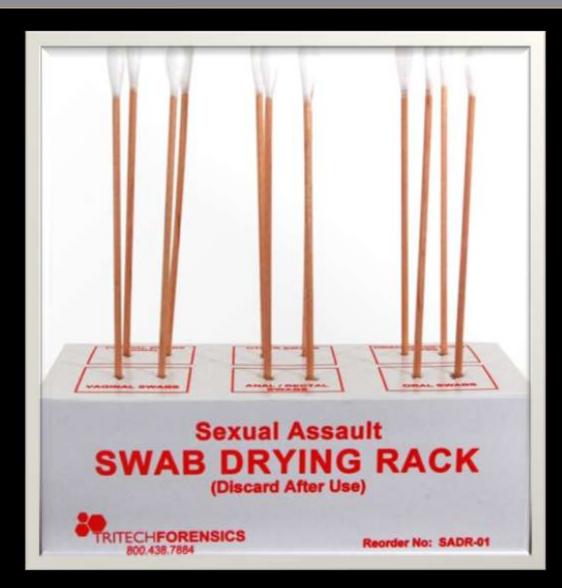

#### SEXUAL ASSAULT KIT

#### SEXUAL ASSAULT KIT

| Smears  | Other                         |
|---------|-------------------------------|
| Oral    | Pubic Hair                    |
| Anal    | Combing                       |
| Vaginal |                               |
|         | Fingernail                    |
|         | Cuttings                      |
|         | Known Hair<br>Standards (100) |
|         | Oral<br>Anal                  |