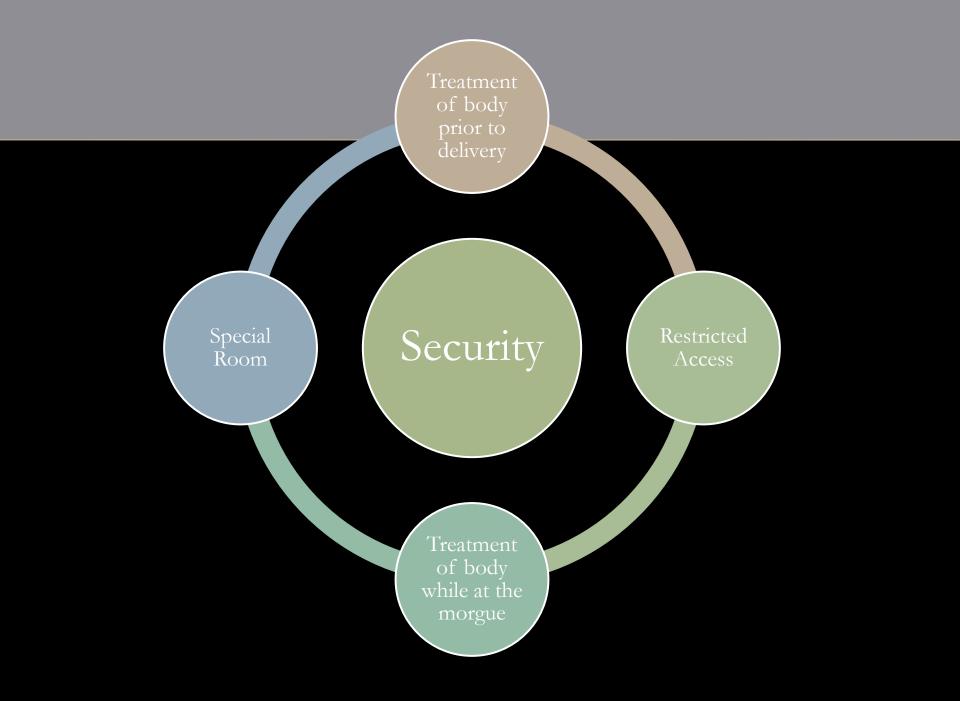

## MORGUE ASSISTANCE BY THE TRACE EVIDENCE ANALYST



Patricia C. Eddings, M.S. Kelly L. Belcher, M.S. Tarrant County Office of the Chief Medical Examiner and Forensic Laboratories

#### WHAT DOES MORGUE ASSISTANCE ENCOMPASS?



#### TRACE EVIDENCE ASSISTANCE



Edmond Locard at work.

 $http://ejdissectingroom.files.wordpress.com/2011/02/edmond_locard_at_work.jpg?w=300\&h=242$ 

#### HISTORY OF THIS SERVICE AT THE TARRANT CO. MEDICAL EXAMINER'S OFFICE



#### THE DECEASED BODY AS A CRIME SCENE



#### THE BODY SCENE















## PHOTOGRAPHY







## Overall





## Close-up

#### METHODICAL COLLECTION OF TRACE EVIDENCE







#### Impressions

Biological

Gunshot

Residue

Ligatures, wounds, tapes, etc.

Head to toe examination of decedent and clothing to identify foreign materials.

Hairs and Fibers

Glass

Paints, Polymers & Stuff

## THE HANDS





## Particulates and Residues

Tweezers – SEM Stubs – Sterile Swabs and Sterile Water

**GSR** 

al cap holding

astic Vial



DNA

### GUNSHOT RESIDUES





#### SEXUAL ASSAULT KIT



#### SEXUAL ASSAULT KIT

| Smears  | Other                         |
|---------|-------------------------------|
| Oral    | Pubic Hair                    |
| Anal    | Combing                       |
| Vaginal |                               |
|         | Fingernail