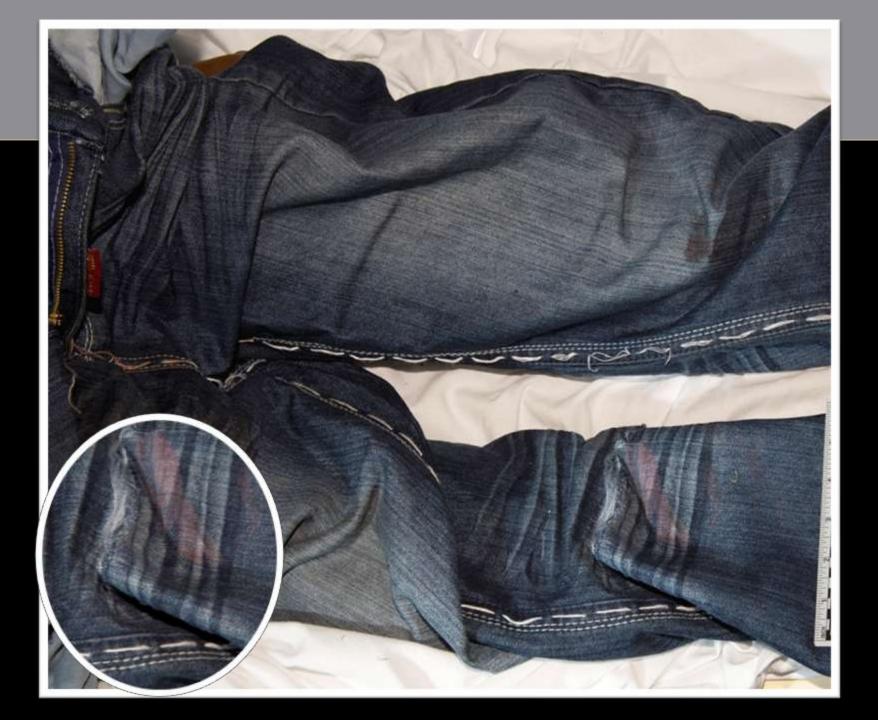

nation of decedent and clothing to identify foreign materials.

Hairs and Fibers

Glass

Paints, Polymers & Stuff

## THE HANDS





## Particulates and Residues

Tweezers – SEM Stubs – Sterile Swabs and Sterile Water

**GSR** 

al cap holding

astic Vial



DNA

### GUNSHOT RESIDUES





#### SEXUAL ASSAULT KIT



#### SEXUAL ASSAULT KIT

| Smears  | Other                         |
|---------|-------------------------------|
| Oral    | Pubic Hair                    |
| Anal    | Combing                       |
| Vaginal |                               |
|         | Fingernail                    |
|         | Cuttings                      |
|         | Known Hair<br>Standards (100) |
|         | Oral<br>Anal                  |

#### SEXUAL ASSAULT KIT



#### REMOVAL OF CLOTHING

# 









## Firearms RelatedDistance Determinations



## Trace Materials and DNAHit and RunHomicides



### Impressions

Footwear/Tiretread/ToolsBlood, Grease, Paint, Etc.

## FINAL SURVEY