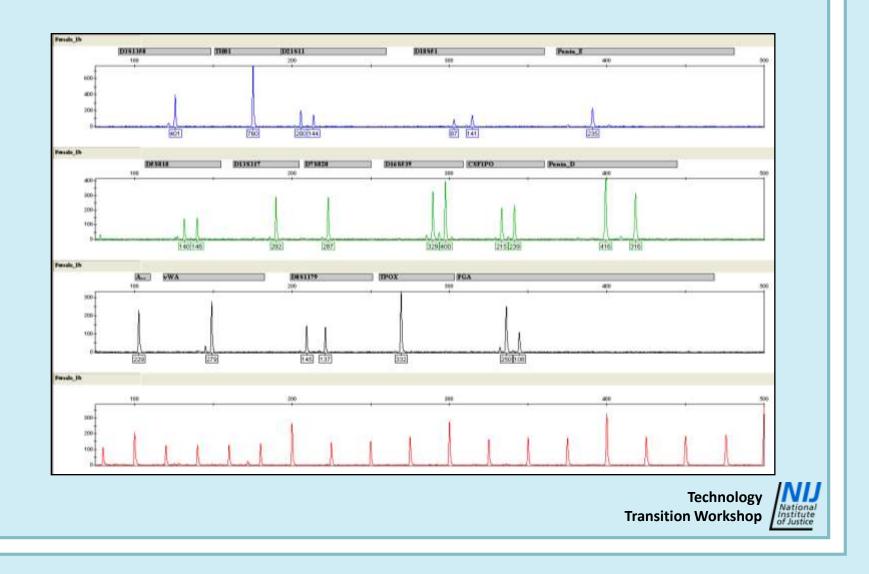

# Workshop Participants' Results





Transition Workshop





































































| Contact Information                                                 |                              |
|---------------------------------------------------------------------|------------------------------|
| Bode Technology<br>10430 Furnace Rd., Suite 107<br>Lorton, VA 22079 |                              |
| Dr. Robert Bever                                                    | Robert Driscoll              |
| 703-646-9811                                                        | 703-646-9812                 |
| Robert.Bever@bodetech.com                                           | Robert.Driscoll@bodetech.com |
| Heather Cunningham                                                  | Abigail Bathrick             |
| 703-646-9765