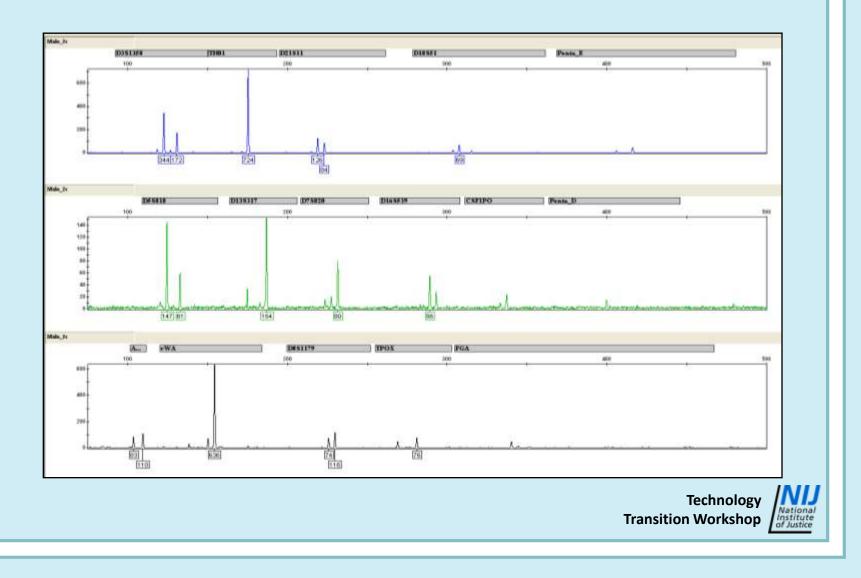

# Workshop Participants' Results





Transition Workshop





































































| Contact Information                                                 |                              |
|---------------------------------------------------------------------|------------------------------|
| Bode Technology<br>10430 Furnace Rd., Suite 107<br>Lorton, VA 22079 |                              |
| Dr. Robert Bever                                                    | Robert Driscoll              |
| 703-646-9811                                                        | 703-646-9812                 |
| Robert.Bever@bodetech.com                                           | Robert.Driscoll@bodetech.com |
| Heather Cunningham                                                  | Abigail Bathrick             |
| 703-646-9765                                                        | 703