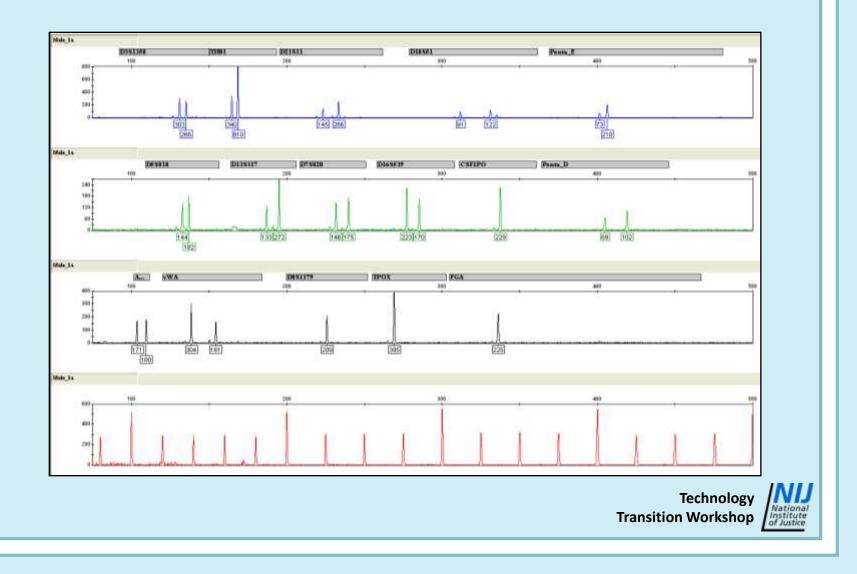

# Workshop Participants' Results





Transition Workshop





































































| Contact Information                                                 |                              |
|---------------------------------------------------------------------|------------------------------|
| Bode Technology<br>10430 Furnace Rd., Suite 107<br>Lorton, VA 22079 |                              |
| Dr. Robert Bever                                                    | Robert Driscoll              |
| 703-646-9811                                                        | 703-646-9812                 |
| Robert.Bever@bodetech.com                                           | Robert.Driscoll@bodetech.com |
| Heather Cunningham                                                  | Abigail Bathrick             |
| 703-646-9765