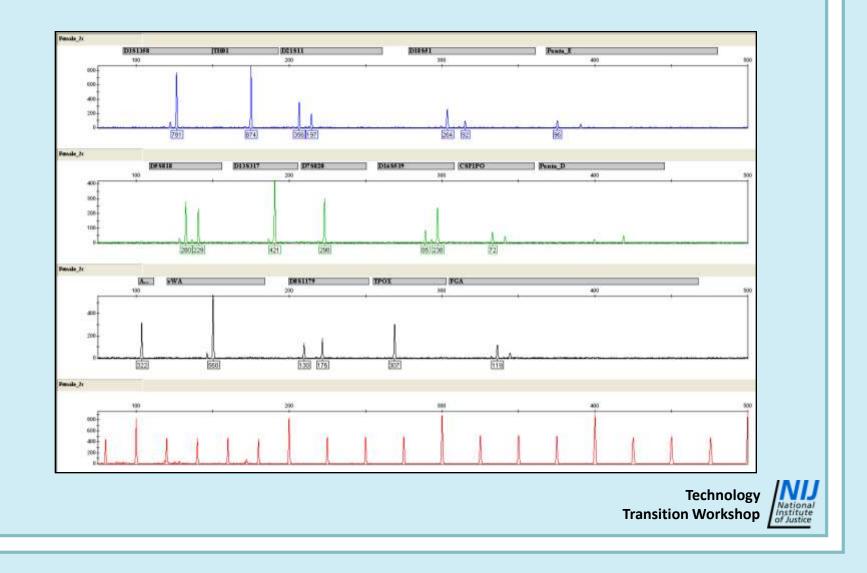

# Workshop Participants' Results





Transition Workshop





































































| Contact Information                                                 |                              |
|---------------------------------------------------------------------|------------------------------|
| Bode Technology<br>10430 Furnace Rd., Suite 107<br>Lorton, VA 22079 |                              |
| Dr. Robert Bever                                                    | Robert Driscoll              |
| 703-646-9811                                                        | 703-646-9812                 |
| Robert.Bever@bodetech.com                                           | Robert.Driscoll@bodetech.com |
| Heather Cunningham                                                  | Abigail Bathrick             |
| 703-646-9765                                                        | 703-6