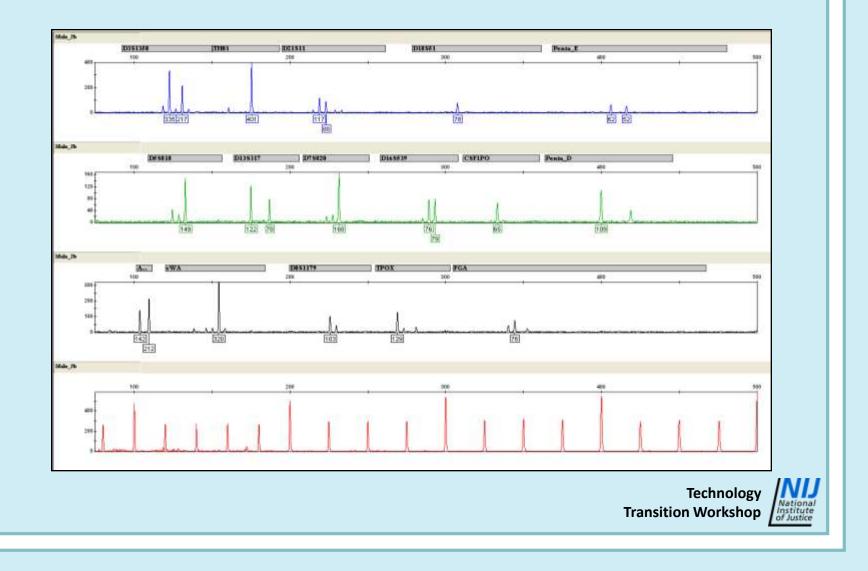

# Workshop Participants' Results





Transition Workshop





































































| Contact Information                                                 |                              |
|---------------------------------------------------------------------|------------------------------|
| Bode Technology<br>10430 Furnace Rd., Suite 107<br>Lorton, VA 22079 |                              |
| Dr. Robert Bever                                                    | Robert Driscoll              |
| 703-646-9811                                                        | 703-646-9812                 |
| Robert.Bever@bodetech.com                                           | Robert.Driscoll@bodetech.com |
| Heather Cunningham                                                  | Abigail Bathrick             |
| 703-646-9765                                                        |