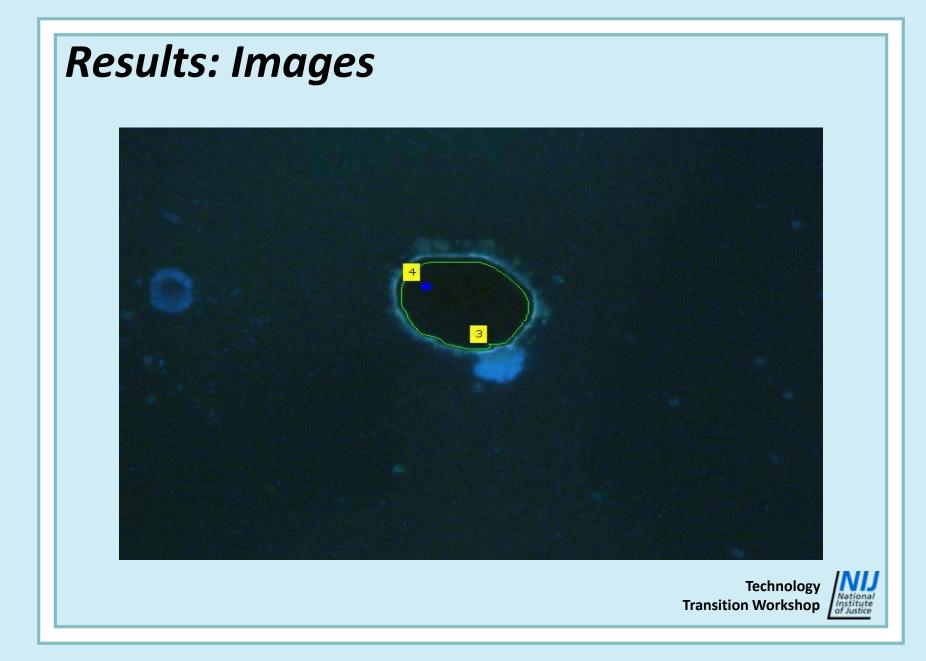

# Workshop Participants' Results





Transition Workshop





































































| Contact Information                                                 |                              |
|---------------------------------------------------------------------|------------------------------|
| Bode Technology<br>10430 Furnace Rd., Suite 107<br>Lorton, VA 22079 |                              |
| Dr. Robert Bever                                                    | Robert Driscoll              |
| 703-646-9811                                                        | 703-646-9812                 |
| Robert.Bever@bodetech.com                                           | Robert.Driscoll@bodetech.com |
| Heather Cunningham                                                  | Abigail Bathrick             |
| 703-646-9765